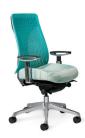

### **TRULY.®**

Flexible lumbar support in a clean modern design

### TRULY.®

- 1. Flexibly supportive, fully adjustable backrest design [uniquely comfortable lumbar support]
- Available with removable backrest jacket or fully encapsulating wrap [for varying levels of cleanability and convenience]
- 3. Simple, self-balancing to fully adjustable mechanisms [satisfy any functional preference]