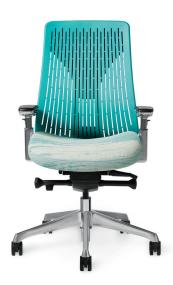

### **TRULY.®**

Flexible lumbar support in a clean modern design

### TRULY.®

- 1. Flexibly supportive, fully adjustable backrest design [uniquely comfortable lumbar support]
- Available with removable backrest jacket or fully encapsulating wrap [for varying levels of cleanability and convenience]
- 3. Simple, self-balancing to fully adjustable mechanisms [satisfy any functional preference]