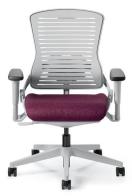

## **OM5® SERIES**

If simplicity married sophistication..."simplistication"?!

#### OM5® SERIES

- Auto-balancing recline
   [an adjustment-free, comfortable ride]
- 2. Cushioned, Polymer, or Mesh backrest options [meet any stylistic need]
- 3. 350 lbs. rated and tools-free, swappable seat [total peace-of-mind]