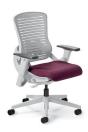

## **OM5® SERIES**

If simplicity married sophistication..."simplistication"?!

#### OM5® SERIES

- Auto-balancing recline
   [an adjustment-free, comfortable ride]
- 2. Cushioned, Polymer, or Mesh backrest options [meet any stylistic need]
- 3. 350 lbs. rated and tools-free, swappable seat [total peace-of-mind]