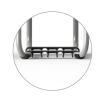

#### 4-Leg Base (Tapered Legs)

Wall-saving design

Standard on SG300, SG3A, SG3B, SG3C, and SG3W models

Self-Leveling Glide – For all surfaces. Automatically adjusts.