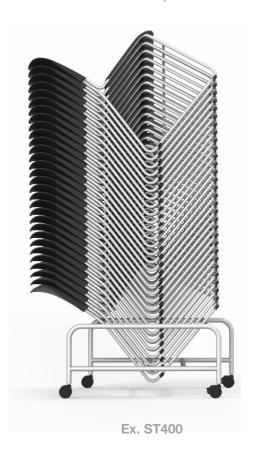

## **Stacking**

ST and SG chairs 4-leg guest and sled base stackability.

# ST400/ST400F

4-Leg/Sled Base stackability

ST400 floor stack 5 ST400 on dolly **30** 

ST400F chairs floor stack 4 ST400F chairs on dolly **15** 

Ex. SG300