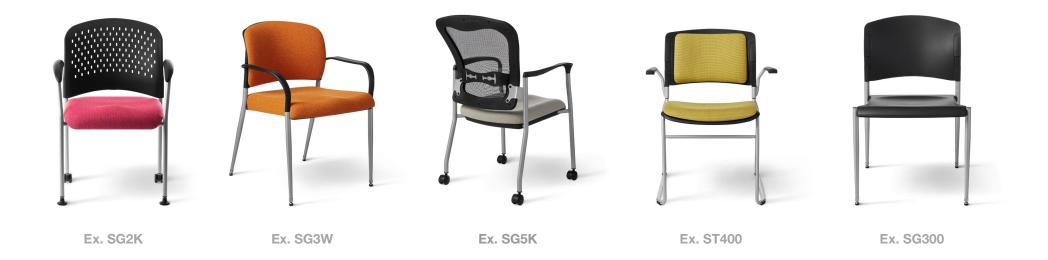

SG & ST Sales Tutorial om smart seating



## ST & SG Design

Compound-curved backrests that offer continuous support to its users with a lightweight design.

# Convenience, Comfort, Durability





## **Backrest Styling**

## **Perforated PolyBack**



Available on SG1K & SG2K models only

## Mesh Back



Available on the SG5K model only

# Upholstered Contoured PolyBack



Available on SG3B, SG3C, & SG3W models only

#### un-Upholstered Contoured PolyBack



Available on SG300 & SG3A models only



## **Ganging Dimensions**

Use these dimensions to determine the estimated space needed for a specific layout.







## **Arm Ganging Space**

1.5" arm rests space for ganged SG3x chairs



#### **Ganging-SG**

Detacheable ganging clips for SG3x chairs







#### **Arm Ganging Space**

0.75" arm rests space for ganged ST400 and ST400F chairs



#### **Ganging-ST4**

Detacheable floor ganging clips for ST400 and ST400F chairs



#### **Base Options & Accessories**



#### **Sled Base