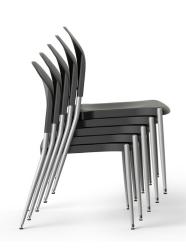

## **Stacking**

ST and SG chairs 4-leg guest and sled base stackability.

# ST400/ST400F

4-Leg/Sled Base stackability

ST400 floor stack 5 ST400 on dolly **30** 

ST400F chairs floor stack 4 ST400F chairs on dolly **15** 

Ex. SG300