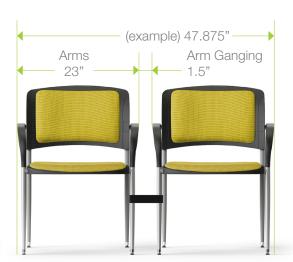

SG & ST Sales Tutorial om smart seating



## ST & SG Design

Compound-curved backrests that offer continuous support to its users with a lightweight design.

# Convenience, Comfort, Durability





## **Backrest Styling**

## **Perforated PolyBack**



Available on SG1K & SG2K models only

## Mesh Back



Available on the SG5K model only

# Upholstered Contoured PolyBack



Available on SG3B, SG3C, & SG3W models only

#### un-Upholstered Contoured PolyBack



Available on SG300 & SG3A models only



## **Ganging Dimensions**

Use these dimensions to determine the estimated space needed for a specific layout.







## **Arm Ganging Space**

1.5" arm rests space for ganged SG3x chairs



#### **Ganging-SG**

Detacheable ganging clips for SG3x chairs







#### **Arm Ganging Space**

0.75" arm rests space for ganged ST400 and ST400F chairs



#### **Ganging-ST4**

Detacheable floor ganging clips for ST400 and ST400F chairs



#### **Base Options & Accessories**



#### **Sled Base**

Available for ST400 - ST400F models

Silver powdercoated frame



#### 4-Leg Base (Tapered Legs)

Wall-saving design

Standard on SG300, SG3A, SG3B, SG3C, and SG3W models

Self-Leveling Glide – For all surfaces. Automatically adjusts.



#### **Wheelbarrow Caster/Glide Combination**

Available for SG1K and SG2K models only



#### SR-40 (Arm Option)

Available for ST400 Series chairs only



Carpet casters on all 4 le