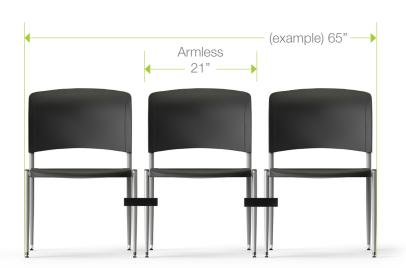

## **Ganging Dimensions**

Use these dimensions to determine the estimated space needed for a specific layout.