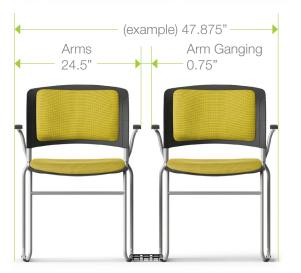

## **Arm Ganging Space**

1.5" arm rests space for ganged SG3x chairs

#### **Arm Ganging Space**

0.75" arm rests space for ganged ST400 and ST400F chairs