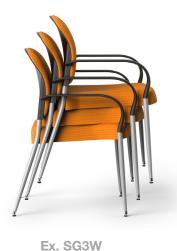

## **Stacking**

ST and SG chairs 4-leg guest and sled base stackability.

# SG3W

4-Leg Base stackability

SG3W floor stack 3
SG3W on dolly stack 10