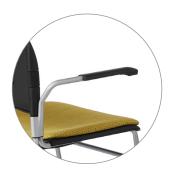

#### SR-40 (Arm Option)

Available for ST400 Series chairs only

Carpet casters on all 4 legs

Available for SG1K, SG2K & SG5K models only