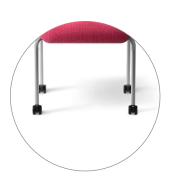

#### **Sled Base**

Available for ST400 - ST400F models

Silver powdercoated frame