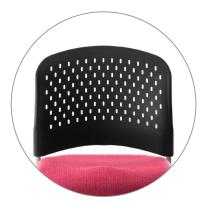

SG & ST Sales Tutorial om smart seating



## ST & SG Design

Compound-curved backrests that offer continuous support to its users with a lightweight design.

# Convenience, Comfort, Durability





## **Backrest Styling**

## **Perforated PolyBack**



Available on SG1K & SG2K models only

## Mesh Back



Available on the SG5K model only

# Upholstered Contoured PolyBack



Available on SG3B, SG3C, & SG3W models only

#### un-Upholstered Contoured PolyBack



Available on SG300 & SG3A models only



## **Ganging Dimensions**

Use these dimensions to determine the estimated space needed for a specific layout.







## **Arm Ganging Space**

1.5" arm rests space for ganged SG3x chairs



#### **Ganging-SG**

Detacheable ganging clips for SG3x chairs







#### **Arm Ganging Space**

0.75" arm rests space for ganged ST400 and ST400F chairs



#### **Ganging-ST4**

Detacheable floor ganging clips for ST400 and ST400F chairs



#### **Base Options & Accessories**



#### **Sled Base**

Available for ST400 - ST400F models

Silver powdercoa