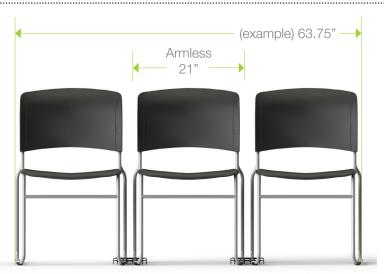

## **Ganging Dimensions**

Use these dimensions to determine the estimated space needed for a specific layout.