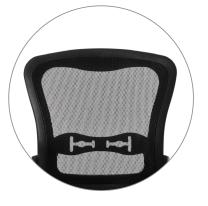

SG & ST Sales Tutorial om smart seating



## ST & SG Design

Compound-curved backrests that offer continuous support to its users with a lightweight design.

# Convenience, Comfort, Durability





## **Backrest Styling**

## **Perforated PolyBack**



Available on SG1K & SG2K models only

## Mesh Back



Available on the SG5K model only

# Upholstered Contoured PolyBack



Available on SG3B, SG3C, & SG3W models only

#### un-Upholstered Contoured PolyBack



Available on SG300 & SG3A models only



## **Ganging Dimensions**

Use these dimensions to determine the estimated space needed for a specific layout.







## **Arm Ganging Space**

1.5" arm rests space for ganged SG3x chairs



#### **Ganging-SG**

Detacheable ganging clips for SG3x chairs







#### **Arm Ganging Space**

0.75" arm rests space for ganged ST400 and ST400F chairs



#### **Ganging-ST4**

Detacheable floor ganging clips for ST400 and ST400F chairs



#### **Base Options & Accessories**



#### **Sled Base**

Available for ST400 - ST400F models

Silver powdercoated frame



#### 4-Leg Base (Tapered Legs)

Wall-savi