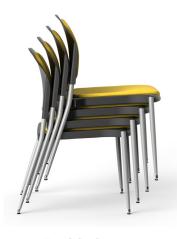

## **Stacking**

ST and SG chairs 4-leg guest and sled base stackability.

# ST400/ST400F

4-Leg/Sled Base stackability

ST400 floor stack 5 ST400 on dolly **30** 

ST400F chairs floor stack 4 ST400F chairs on dolly **15** 

Ex. SG300