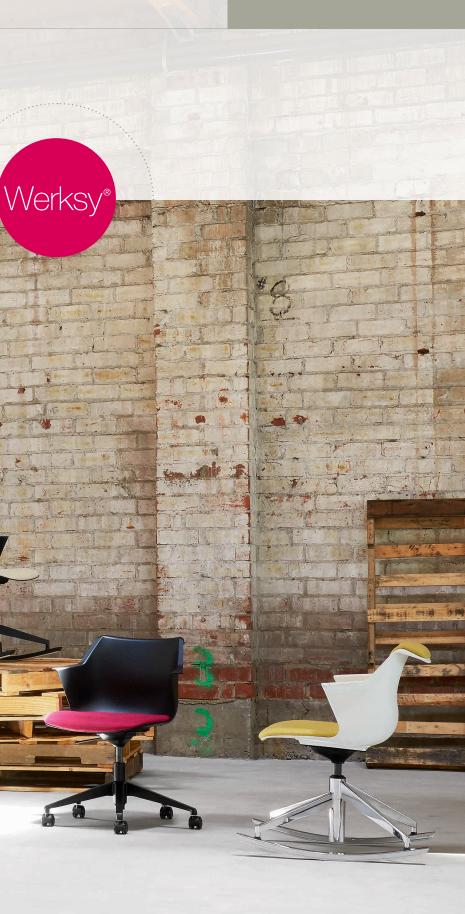

# Werksy<sup>®</sup> how you wanna!

Fill in the gaps, and narrate your own story. Unleash the mad, ad-libber in you as you seek to push your team to new heights. The Werksy Collection by OM features three distinct modes so you can variously Guest, Task, and Rock your way through your workday. The Werksy Collection...Workday? How about WorkYay?

#### Rocker

Adjust your seat height, swivel, rock and roll into your next genius idea!

#### Stool

Height-adjustable, turn-lock footring and a fixed motion mechanism let you Werksy above the fray.

Guest

Visit and leave an impression. Werksy Guest chairs enliven every environment and conversation.