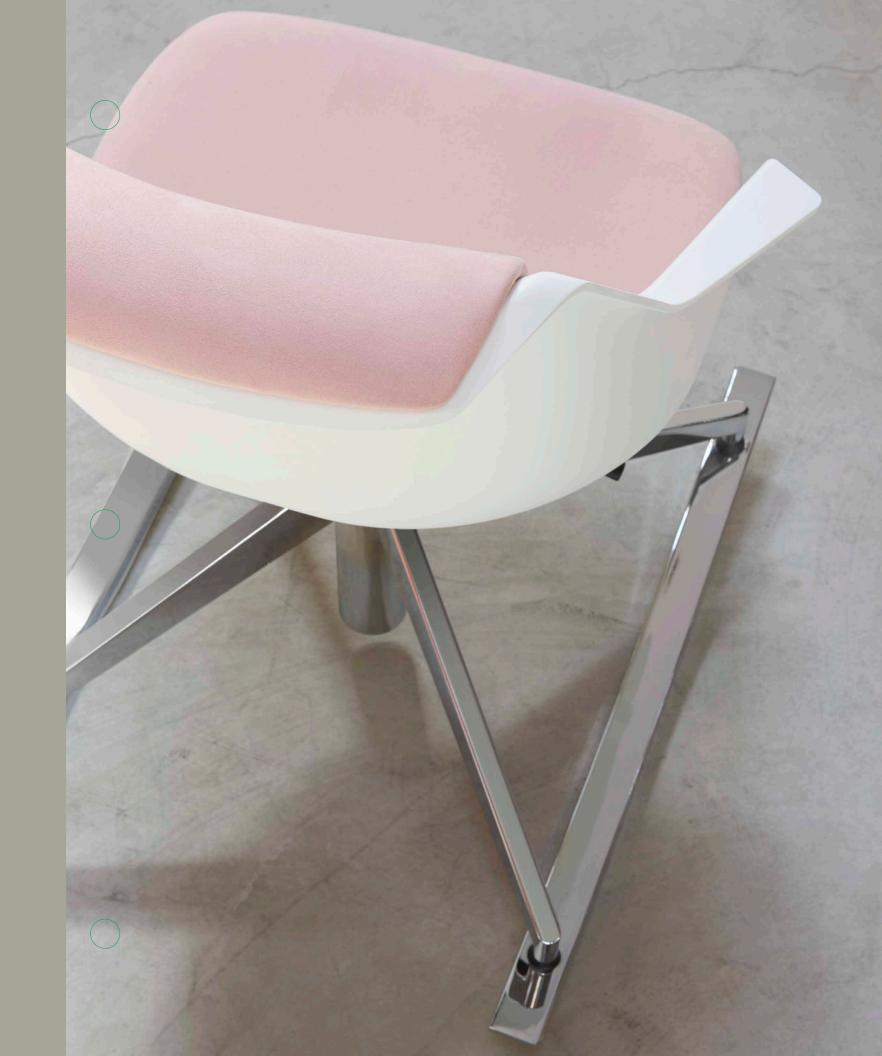

#### Rocker

Adjust your seat height, swivel, rock and roll into your next genius idea!

#### Stool

Height-adjustable, turn-lock footring and a fixed motion mechanism let you Werksy above the fray.

Guest

Visit and leave an impression. Werksy Guest chairs enliven every environment and conversation.