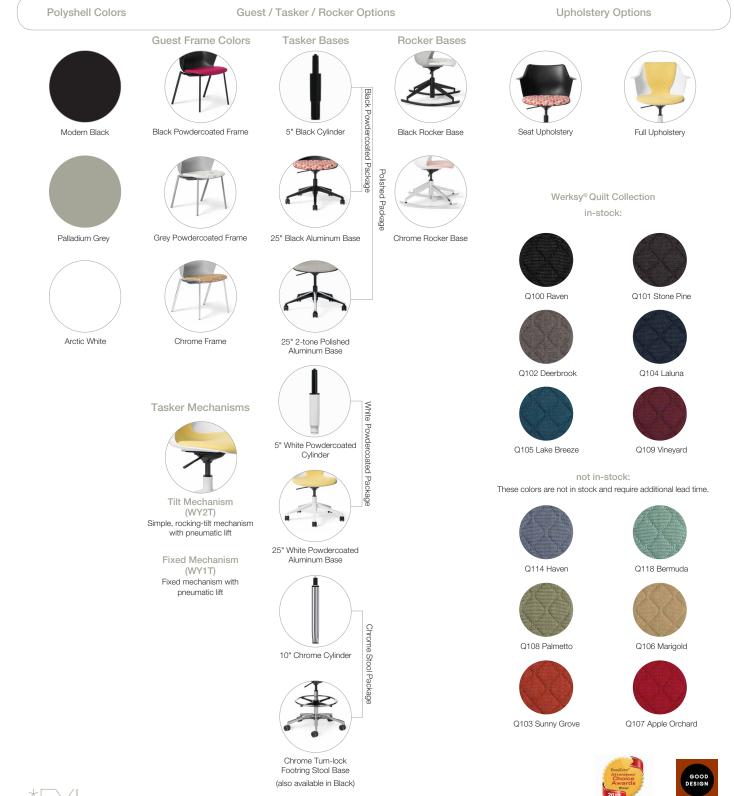

us to be better. Do we ever face challenges? Yeah. But, who doesn't? Good thing we have <u>[noun]</u>, and that really gets us through everything. When we Werksy together, it's a thing of beauty!

Model (Rockers): WY2R PolyShell: Modern Black Upholstery (seat): Stinson Outlander - Cloud Finish: Chrome (left), Black Powdercoated (right) Model (Guests) WY2G PolyShell: Palladium Grey Upholstery (seat): Stinson Paradox - Mandarin Finish: Chrome Model (Taskers) WY2T PolyShell: Arctic White Upholstery (full): Stinson Outlander - Saffron Finish: White Powdercoated



#### Rocker

Adjust your seat height, swivel, rock and roll into your next genius idea!



#### Tasker

Light Tasker with a slight tilting action to activate hoteling, training and collaborative spaces.



### Werksy Specifications



#### Stool

Height-adjustable, turn-lock footring and a fixed motion mechanism let you Werksy above the fray.



Guest

Visit and leave an impression. Werksy Guest chairs enliven every environment and conversation.









To see detailed specifications of Werksy Collection models and for updated model options,

Designed by: Henner Jahns of Gecco Vision