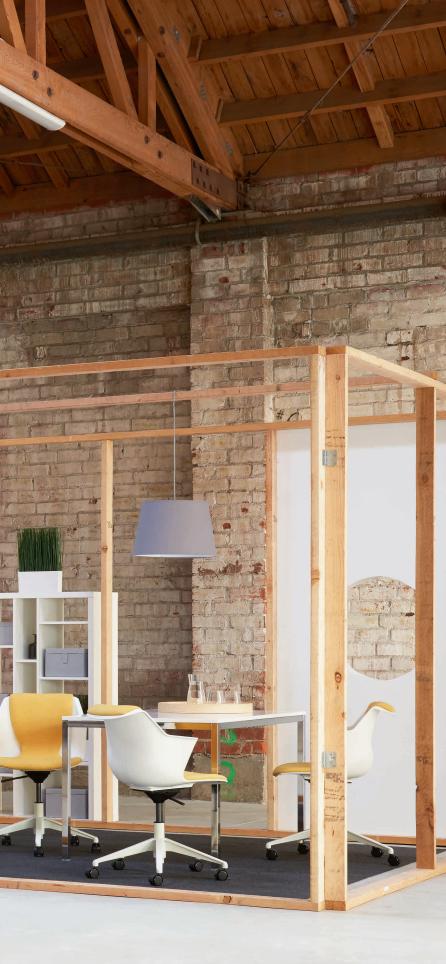

Model (Rockers): WY2R PolyShell: Modern Black Upholstery (seat): Stinson Outlander - Cloud Finish: Chrome (left), Black Powdercoated (right) Model (Guests) WY2G PolyShell: Palladium Grey Upholstery (seat): Stinson Paradox - Mandarin Finish: Chrome Model (Taskers) WY2T PolyShell: Arctic White Upholstery (full): Stinson Outlander - Saffron Finish: White Powdercoated