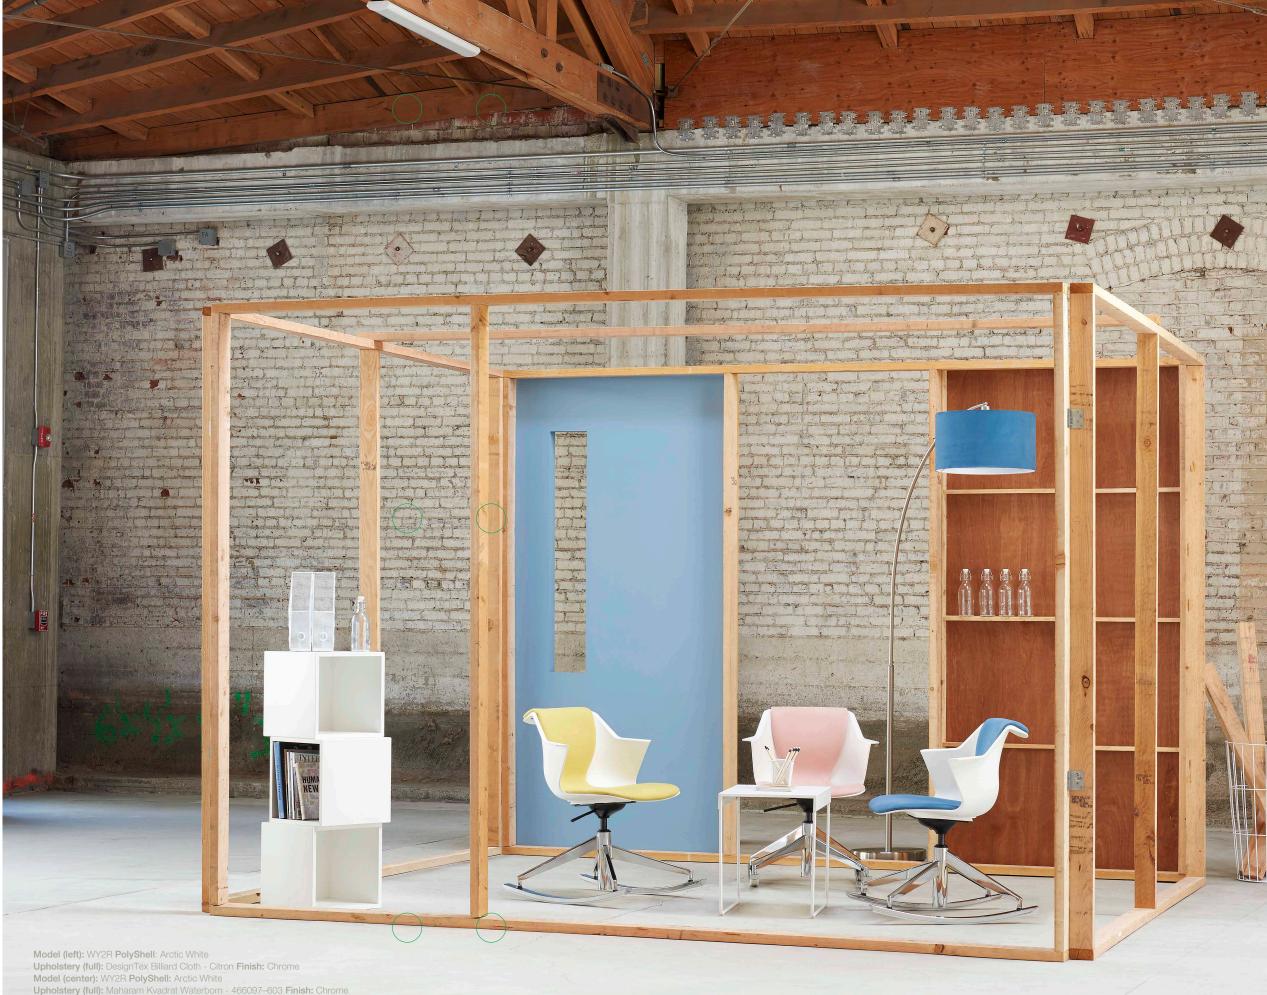

Model (center): WY2G PolyShell: Palladium Grey Upholstery (seat): Stinson Paradox -Mandarin Finish: Grey Powdercoated Model (left to right): WY2G PolyShell: Palladium Grey Upholstery (seat): Maharam Kvadrat Divina - 460730–444 Finish: Grey Powdercoated

Upholstery (full): Maharam Kvadrat Waterborn - 466097-603 Finish: Chrome Model (right): WY2R PolyShell: Arctic White Upholstery (full): Maharam Kvadrat Waterborn - 466097-753 Finish: Chrome