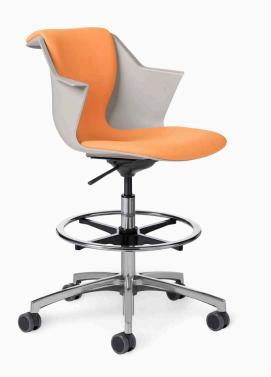

#### Stool

Height-adjustable, turn-lock footring and a fixed motion mechanism let you Werksy above the fray.

Guest

Visit and leave an impression. Werksy Guest chairs enliven every environment and conversation.