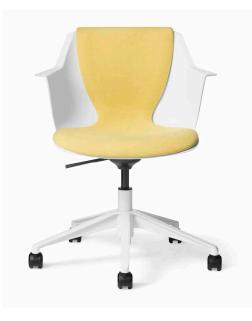

#### Stool

Height-adjustable, turn-lock footring and a fixed motion mechanism let you Werksy above the fray.

Guest

Visit and leave an impression. Werksy Guest chairs enliven every environment and conversation.