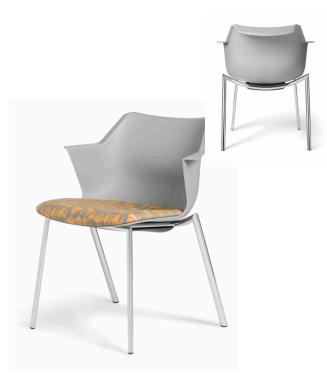

#### Stool

Height-adjustable, turn-lock footring and a fixed motion mechanism let you Werksy above the fray.

Guest

Visit and leave an impression. Werksy Guest chairs enliven every environment and conversation.