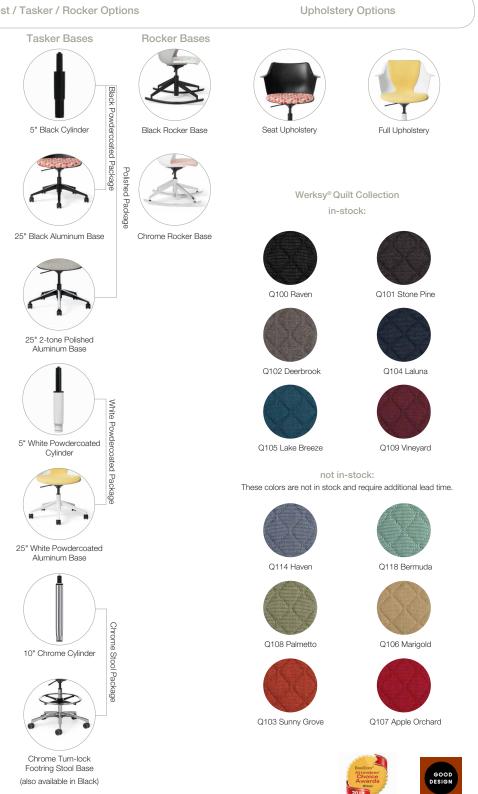

yShell: Modern Black Upholstery (seat): Stinson Outlander - Cloud Finish: Chrome (left), Black Powdercoated (right) Model (Guests) WY2G PolyShell: Palladium Grey Upholstery (seat): Stinson Paradox - Mandarin Finish: Chrome Model (Taskers) WY2T PolyShell: Arctic White Upholstery (full): Stinson Outlander - Saffron Finish: White Powdercoated



#### Rocker

Adjust your seat height, swivel, rock and roll into your next genius idea!



#### Tasker

Light Tasker with a slight tilting action to activate hoteling, training and collaborative spaces.



### Werksy Specifications



#### Stool

Height-adjustable, turn-lock footring and a fixed motion mechanism let you Werksy above the fray.



Guest

Visit and leave an impression. Werksy Guest chairs enliven every environment and conversation.









To see detailed specifications of Werksy Collection models and for updated model options,

Designed by: Henner Jahns of Gecco Vision