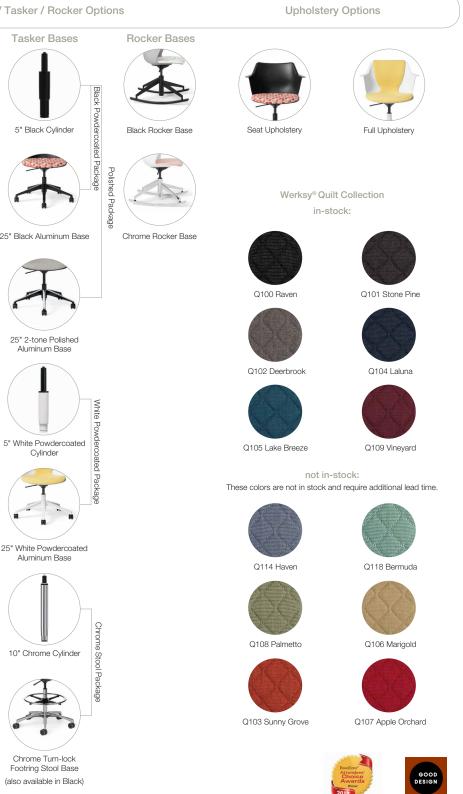

hell: Modern Black Upholstery (seat): Stinson Outlander - Cloud Finish: Chrome (left), Black Powdercoated (right) Model (Guests) WY2G PolyShell: Palladium Grey Upholstery (seat): Stinson Paradox - Mandarin Finish: Chrome Model (Taskers) WY2T PolyShell: Arctic White Upholstery (full): Stinson Outlander - Saffron Finish: White Powdercoated



#### Rocker

Adjust your seat height, swivel, rock and roll into your next genius idea!



#### Tasker

Light Tasker with a slight tilting action to activate hoteling, training and collaborative spaces.



### Werksy Specifications



#### Stool

Height-adjustable, turn-lock footring and a fixed motion mechanism let you Werksy above the fray.



Guest

Visit and leave an impression. Werksy Guest chairs enliven every environment and conversation.









To see detailed specifications of Werksy Collection models and for updated model options,

Designed by: Henner Jahns of Gecco Vision