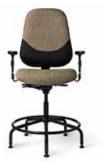

### Full size. Full strength. Full support.

The Maxwell is the heavyweight champion of all office chairs. With wide-body design, heavy-duty construction and full-posture support, its strength and durability supports users up to 450 lbs.

#### Features:

Spacious seat - 24 inches wide

**Heavy-duty** gas cylinder allows seat height to adjust to any comfort level

**Durable** sliding seat accommodates users both tall and short

**Heavy-duty mechanism** allows independently adjustable movement

**Tension control** adjusts seat to individual preference

**Rounded-corner** back design provides full support & pleasing visual appeal

EZ back height (ratchet back) adjustment