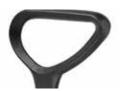

KR-200 Height and width adjustable, removable T-arms.

JR-PD
Fold-away.
Height adjustable.
Memosoft armpads.

KR-48
Contoured loop arms.
Fixed height.
Soft padding.