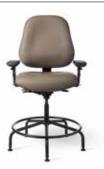

### Full size. Full strength. Full support.

The Maxwell is the heavyweight champion of all office chairs. With wide-body design, heavy-duty construction and full-posture support, its strength and durability supports users up to 450 lbs.

#### Features:

Spacious seat - 24 inches wide

**Heavy-duty** gas cylinder allows seat height to adjust to any comfort level

**Durable** sliding seat accommodates users both tall and short

**Heavy-duty mechanism** allows independently adjustable movement

**Tension control** adjusts seat to individual preference

**Rounded-corner** back design provides full support & pleasing visual appeal

EZ back height (ratchet back) adjustment