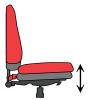

### Seat Adjustments

EZ Back Height Adjustment

Seat Slider

Chair Height Adjustment

Tension Adjustment

Seat Tilting

Back Adjustment