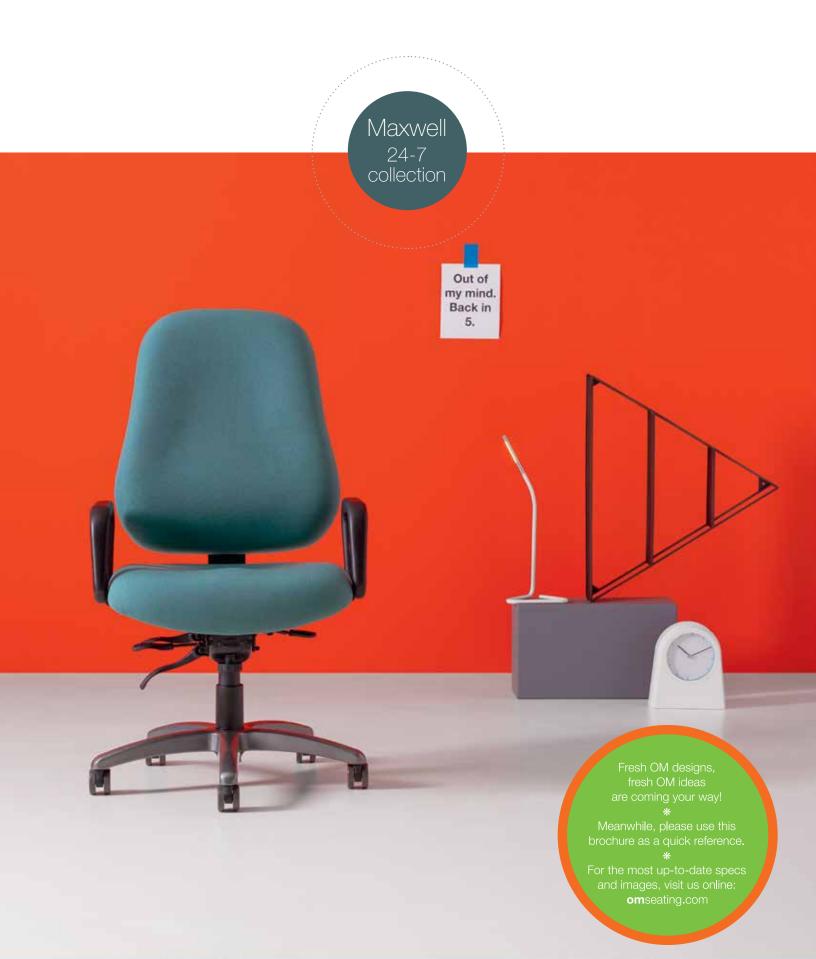

### Full size. Full strength. Full support.

The Maxwell is the heavyweight champion of all office chairs. With wide-body design, heavy-duty construction and full-posture support, its strength and durability supports users up to 450 lbs.

#### Features:

Spacious seat - 24 inches wide

**Heavy-duty** gas cylinder allows seat height to adjust to any comfort level

**Durable** sliding seat accommodates users both tall and short

**Heavy-duty mechanism** allows independently adjustable movement

**Tension control** adjusts seat to individual preference

**Rounded-corner** back design provides full support & pleasing visual appeal

EZ back height (ratchet back) adjustment