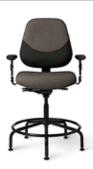

### Full size. Full strength. Full support.

The Maxwell is the heavyweight champion of all office chairs. With wide-body design, heavy-duty construction and full-posture support, its strength and durability supports users up to 450 lbs.

#### Features:

Spacious seat - 24 inches wide

**Heavy-duty** gas cylinder allows seat height to adjust to any comfort level

**Durable** sliding seat accommodates users both tall and short

**Heavy-duty mechanism** allows independently adjustable movement

**Tension control** adjusts seat to individual preference

**Rounded-corner** back design provides full support & pleasing visual appeal

EZ back height (ratchet back) adjustment