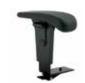

## The Maxwell Collection Options

Optional Arms are sold separately and can only be installed in the factory or by authorized dealers.

JR-77
Finger-grip T-armrests.
Height adjustable. Black.
Soft armpads.

KR-200 Height and width adjustable, removable T-arms.

JR-PD
Fold-away.
Height adjustable.
Memosoft armpads.

KR-48
Contoured loop arms.
Fixed height.
Soft padding.