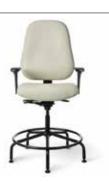

### Full size. Full strength. Full support.

The Maxwell is the heavyweight champion of all office chairs. With wide-body design, heavy-duty construction and full-posture support, its strength and durability supports users up to 450 lbs.

#### Features:

Spacious seat - 24 inches wide

**Heavy-duty** gas cylinder allows seat height to adjust to any comfort level

**Durable** sliding seat accommodates users both tall and short

**Heavy-duty mechanism** allows independently adjustable movement

**Tension control** adjusts seat to individual preference

**Rounded-corner** back design provides full support & pleasing visual appeal

EZ back height (ratchet back) adjustment