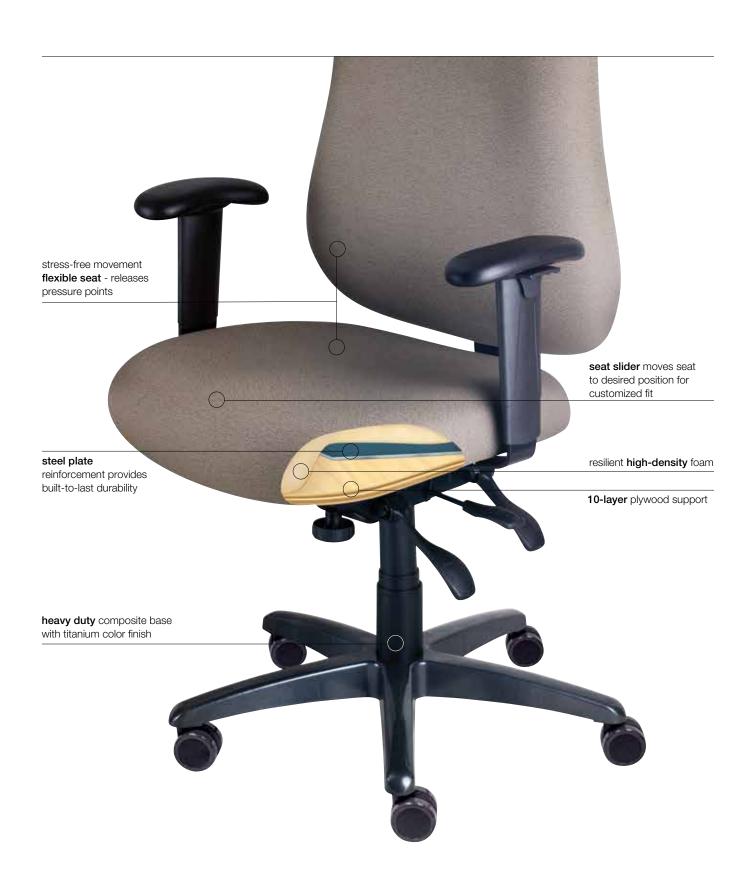

#### Features:

Spacious seat - 24 inches wide

**Heavy-duty** gas cylinder allows seat height to adjust to any comfort level

**Durable** sliding seat accommodates users both tall and short

**Heavy-duty mechanism** allows independently adjustable movement

**Tension control** adjusts seat to individual preference

**Rounded-corner** back design provides full support & pleasing visual appeal

EZ back height (ratchet back) adjustment

### Seat Adjustments

EZ Back Height Adjustment

Seat Slider

Chair Height Adjustment

Tension Adjustment

Seat Tilting

Back Adjustment