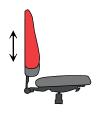

### Seat Adjustments

EZ Back Height Adjustment

Seat Slider

Chair Height Adjustment

Tension Adjustment

Seat Tilting

Back Adjustment