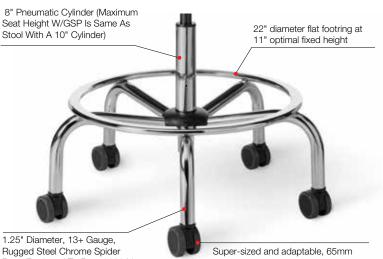

Chair Height

Adjustment

Dual-tone Universal Casters (works on most floor surfaces)

The Grande Spider Package is a standard feature on CLS series chairs and is the perfect combination of everyday practicality and attractive aesthetics. Featuring adaptable 65mm, extra-wide casters, an 8" chrome cylinder, and a chrome spider base with a fixed height footring, the CLS package was designed for trouble and worry-free use in even the most challenging environments.