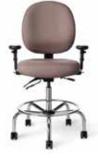

Ease-of-use comes from the standard Grande Spider Package (GSP) that takes the guesswork out of footring adjustment and gives CLS chairs superior mobility.

CLS61 Mid Back Arms: JR-39

CLS57D Mid Back Arms: KR-240M