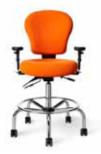

Ease-of-use comes from the standard Grande Spider Package (GSP) that takes the guesswork out of footring adjustment and gives CLS chairs superior mobility.

CLS61 Mid Back Arms: JR-39

CLS57D Mid Back Arms: KR-240M