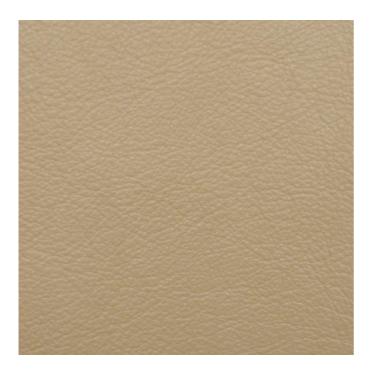

## Evita Leather, LVAN Vanilla

## LG1-Evita Leather

Raw Material: South American

Hide Size: Approx. 45-50 sq.ft.

Thickness: 1.00-1.2mm

Finish: Water based protection

Abrasion: Taber test, 1,000 cycles, CS-10, 1,000 grams

Flex: Newark Flex 20,000 cycles

Color Crock: Fek Veslic, 1,000 grams, Tension 10%

Dry 500 Rubs, Grey Standard #5

:

Wet 80 Rubs, Grey Standard #5 :

Color Fastness: 100 Hours Exposure. Blue Standard #8

OM SEATING 1110 SOUTH MILDRED AVENUE, ONTARIO, CALIFORNIA 91761 PMSEATING.COM | 877.776.5678 | FAX 909.392.5678