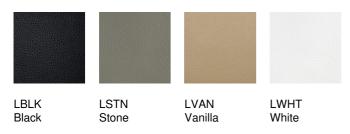

## Evita Leather, LBLK Black LG1-Evita Leather

Raw Material: South American

Hide Size: Approx. 45-50 sq.ft.

Thickness: 1.00-1.2mm

Finish: Water based protection

Abrasion: Taber test, 1,000 cycles, CS-10, 1,000 grams