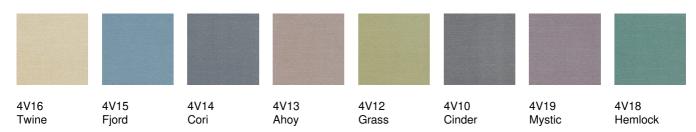

ters. As a result, all fabric colors shown here are approximate and subject to variance from the actual color on physical chairs. For more accurate ideas of color tones, etc. please contact your favorite OM representative to obtain a sample or fabric swatch.

## Hopsack, 4V16 Twine

## **Grade 4**

Content: Vinyl - FR free

Width: 54"

**Weight:** 30.0 oz./lin. yd. +/- 1.0 oz.

Backing: Polyester

Finish: Advanced Soil and Stain Resistant Top Coat

Repeat: None

Railroaded: No

Abrasion: 100,000+ Double Rubs

Breaking Strength: Warp 121 lbs. / Fill 72 lbs.

Crocking: Dry Class 4.5 / Wet Class 4.5

Lightfastness: 1000 Hrs. - Class 4.5

**Flammability:** All fabrics passes California Technical Bulletin 117-2013, Section 1; UFAC Class 1; NFPA 260

Class 1

Cleaning Code: WS, BC

## In Stock





4V17 Koi