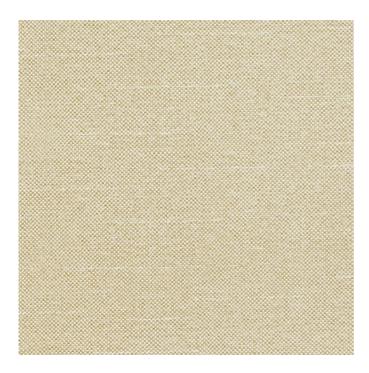

## Fabric Disclaimer

Monitors and display settings vary widely between computers. As a result, all fabric colors shown here are approximate and subject to variance from the actual color on physical chairs. For more accurate ideas of color tones, etc. please contact your favorite OM representative to obtain a sample or fabric swatch.

## Hopsack, 4V16 Twine

## **Grade 4**

Content: Vinyl - FR free

Width: 54"

**Weight:** 30.0 oz./lin. yd. +/- 1.0 oz.

Backing: Polyester

Finish: Advanced Soil and Stain Resistant Top Coat

Repeat: None

Railroaded: No

Abrasion: 100,000+ Double Rubs

Breaking Strength: Warp 121 lbs. / Fill 72 lbs.

Crocking: Dry Class 4.5 / Wet Class 4.5

Lightfastness: 1000 Hrs. - Class 4.5

**Flammability:** All fabrics passes California Technical Bulletin 117-2013, S