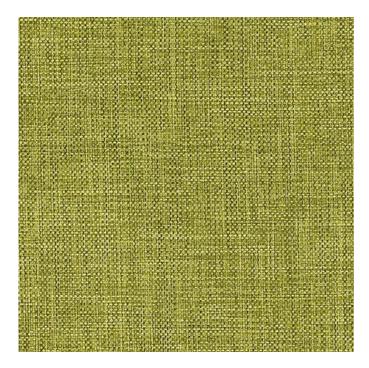

## Fabric Disclaimer

Monitors and display settings vary widely between computers. As a result, all fabric colors shown here are approximate and subject to variance from the actual color on physical chairs. For more accurate ideas of color tones, etc. please contact your favorite OM representative to obtain a sample or fabric swatch.

## Cover Cloth, 4C08 Sorrel

## Grade 4

Content: 44% Polyester, 56% Repreve Post Consumber

Recycled Polyester

Width: 59"

Weight: 0.88 lb.

Backing: None

Finish: Crypton

Repeat: None

Railroaded: No

Abrasion: 200,000 Double Rubs

Breaking Strength: Warp 244 lbs. / Fill 203 lbs.

Crocking: Dry Class 4.5 / Wet Class 4.5

Lightfastness: 40 Hrs. - Class 4

Flammability: Passes California TB 117-2013; NFPA 260,

CLASS 1; UFAC, CLASS 1

Cleaning Code: W, BC