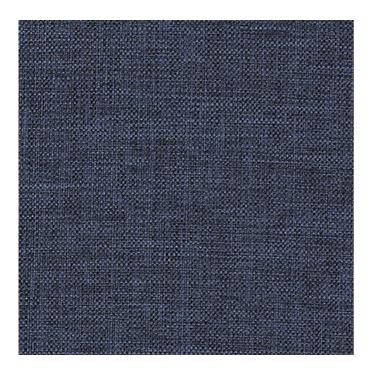

## Cover Cloth , 4C04 Indigo

## **Grade 4 Healthcare**

Content: 44% Polyester, 56% Repreve Post Consumber

Recycled Polyester

Width: 59"

Weight: 0.88 lb.

Backing: None

Finish: Crypton

Repeat: None

Railroaded: No

Abrasion: 200,000 Double Rubs

Breaking Strength: Warp 244 lbs. / Fill 203 lbs.

Crocking: Dry Class 4.5 / Wet Class 4.5

Lightfastness: 40 Hrs. - Class 4

Flammability: Passes California TB 117-2013; NFPA 260,

CLASS 1; UFAC, CLASS 1

Cleaning Code: W, BC