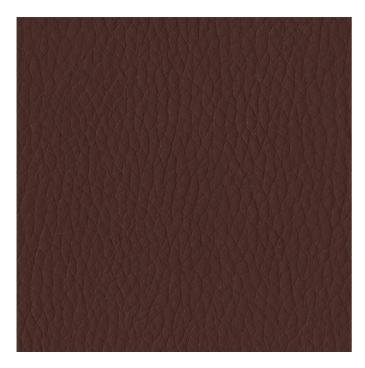

## Cinema, 3P37 Thriller

## Grade 3

Content: 100% Polyurethane

Backing: 70% Polyester, 30% Cotton

Finish: Antimicrobial

Width: 54"

Abrasion: 200,000 Double Rubs

Lightfastness: Class 4/100 hrs, min

Flammability: Passes California TB 117-2013; UFAC, CLASS 1; NFPA 260 CLASS 1; MVSS 302; IMO A. 652

(16) 8.2

Cleaning Code: WS, BC

## Fabric Disclaimer

Monitors and display settings vary widely between computers. As a result, all fabric colors shown here are approximate and subject to variance from the actual color on physical chairs. For more accurate ideas of color tones, etc. please contact your favorite OM representative to obtain a sample or fabric swatch.

## In Stock