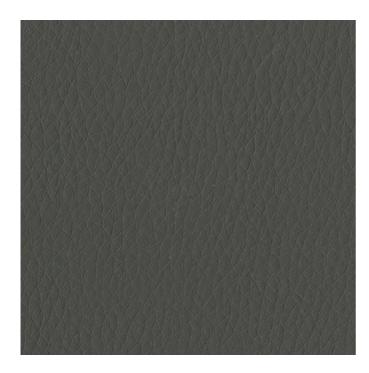

## Cinema, 3P31 Academy

## **Grade 3**

Content: 100% Polyurethane

Backing: 70% Polyester, 30% Cotton

Finish: Antimicrobial

Width: 54"

Abrasion: 200,000 Double Rubs

Lightfastness: Class 4/100 hrs, min

Flammability: Passes California TB 117-2013; UFAC, CLASS 1; NFPA 260 CLASS 1; MVSS 302; IMO A. 652

(16) 8.2

Cleaning Code: WS, BC

## Fabric Disclaimer

Monitors and display settings vary widely between computers. As a result, all fabric colors shown here are approximate and subject to variance from the actual color on physical chairs. For more accurate ideas of color tones, etc. please contact your favorite OM representative to obtain a sample or fabric swatch.

## In Stock





3P32 Ensemble