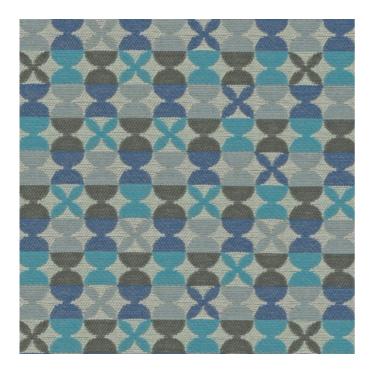

## XOX, 3704 Soulmate

## Grade 3

Content: 100% Polyester

Width: 54"

Weight: 17.27 oz./linear yard

Backing: Acrylic

Finish: Stain Repellent-PFOA & PFOS free

Repeat Length: 4.8"

Repeat Width: 4.8"

Directional: Yes

Railroaded: No

Abrasion: 80,000 Double Rubs

Breaking Strength: Warp

Crocking: Dry Class 4 / Wet Class 4

Lightfastness: 40 Hrs. - Grade 5

Flammability: Passes Cal 117-2013; NFPA 260/UFAC Class 1; May comply with Cal. Tech. Bul. 133 when