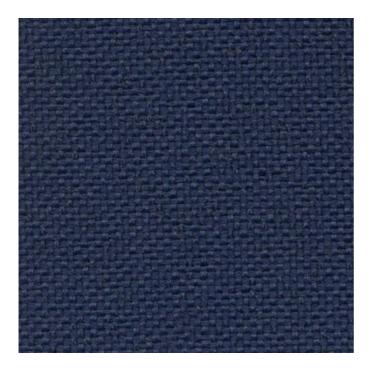

## Basic, 1004 Navy Grade 1

Content: 100% Marquesa Lana Width: 54" Weight: 16.0 oz./linear yard Backing: Acrylic Finish: Teflon Repeat: None Directional: No Railroaded: No Abrasion: 250,000 Double Rubs Breaking Strength: Warp 300 lbs. / Fill 300 lbs. Crocking: Dry Class 5 / Wet Class 5 Lightfastness: 400 Hrs. - Class 5 Flammability: Passes California TB 117-2013; CS-191-53